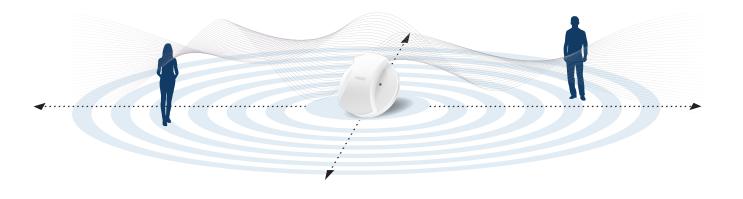

**MagHealy** addresses your space through a pulsating magnetic field aimed at harmonizing your surroundings.

The electrical force and the magnetic field are two complementary aspects like Yin and Yang.

### For the Mind, Body and Environment

MagHealy's pulsation reaches up to 3 meters and extends even further through resonance. This allows you to enjoy magnetic field applications within your entire surroundings.