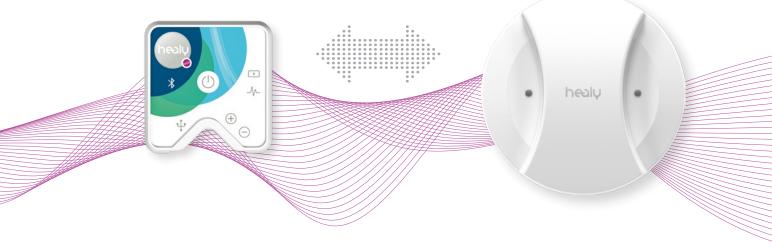

### Where the Power of the Magnetic Field and Holistic Wellbeing<sup>1</sup> Meet

The latest innovation by Healy World supports you in harmonizing your surroundings through the emission of a magnetic field. Meet MagHealy; light, portable and discreet, it creates positive energy everywhere you go.

**MagHealy** addresses your space through a pulsating magnetic field aimed at harmonizing your surroundings.

The electrical force and the magnetic field are two complementary aspects like Yin and Yang.

## Silent in Use, Convenient in Performance

Unique in Function, Intuitive in Use

MagHealy is a smart wireless device. Light designed to enhance your wellbeing through your MagHealy mobile app.

**Co-developed with** Scientists, Proven in Practice