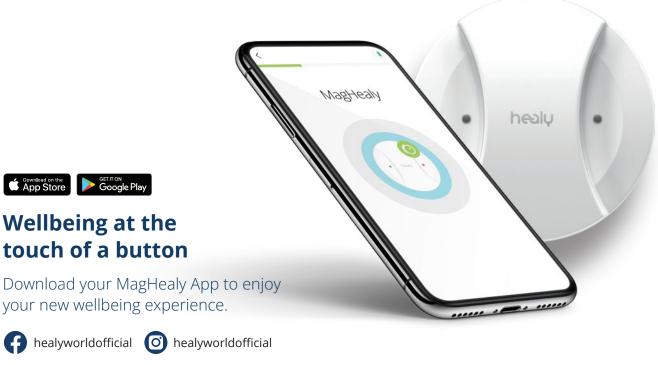

## Silent in Use, Convenient in Performance

Unique in Function, Intuitive in Use

MagHealy is a smart wireless device. Light designed to enhance your wellbeing through your MagHealy mobile app.

**Co-developed with** Scientists, Proven in Practice