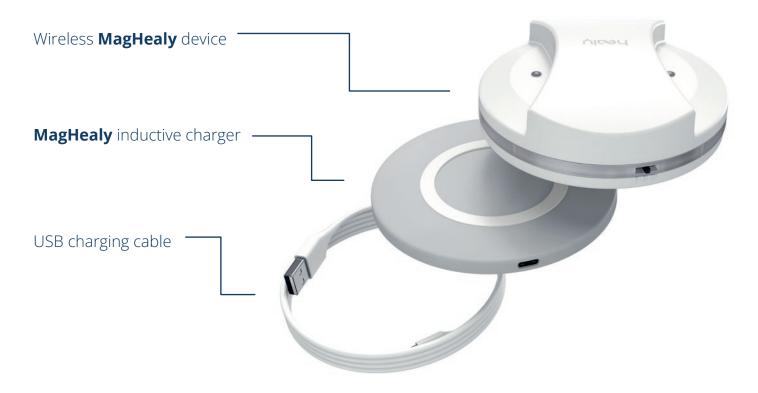

### What's in the Box?

#### **The Perfect Match!**

MagHealy comes with an all-new packaging design and what's inside the box is equally impressive. Besides the MagHealy device, you will also find a comprehensive accessories box including an inductive charger, a USB-C charging cable and a manual providing an easy start. All components are of noble design and built to match each other, allowing MagHealy to always remain front and center, as it deserves.